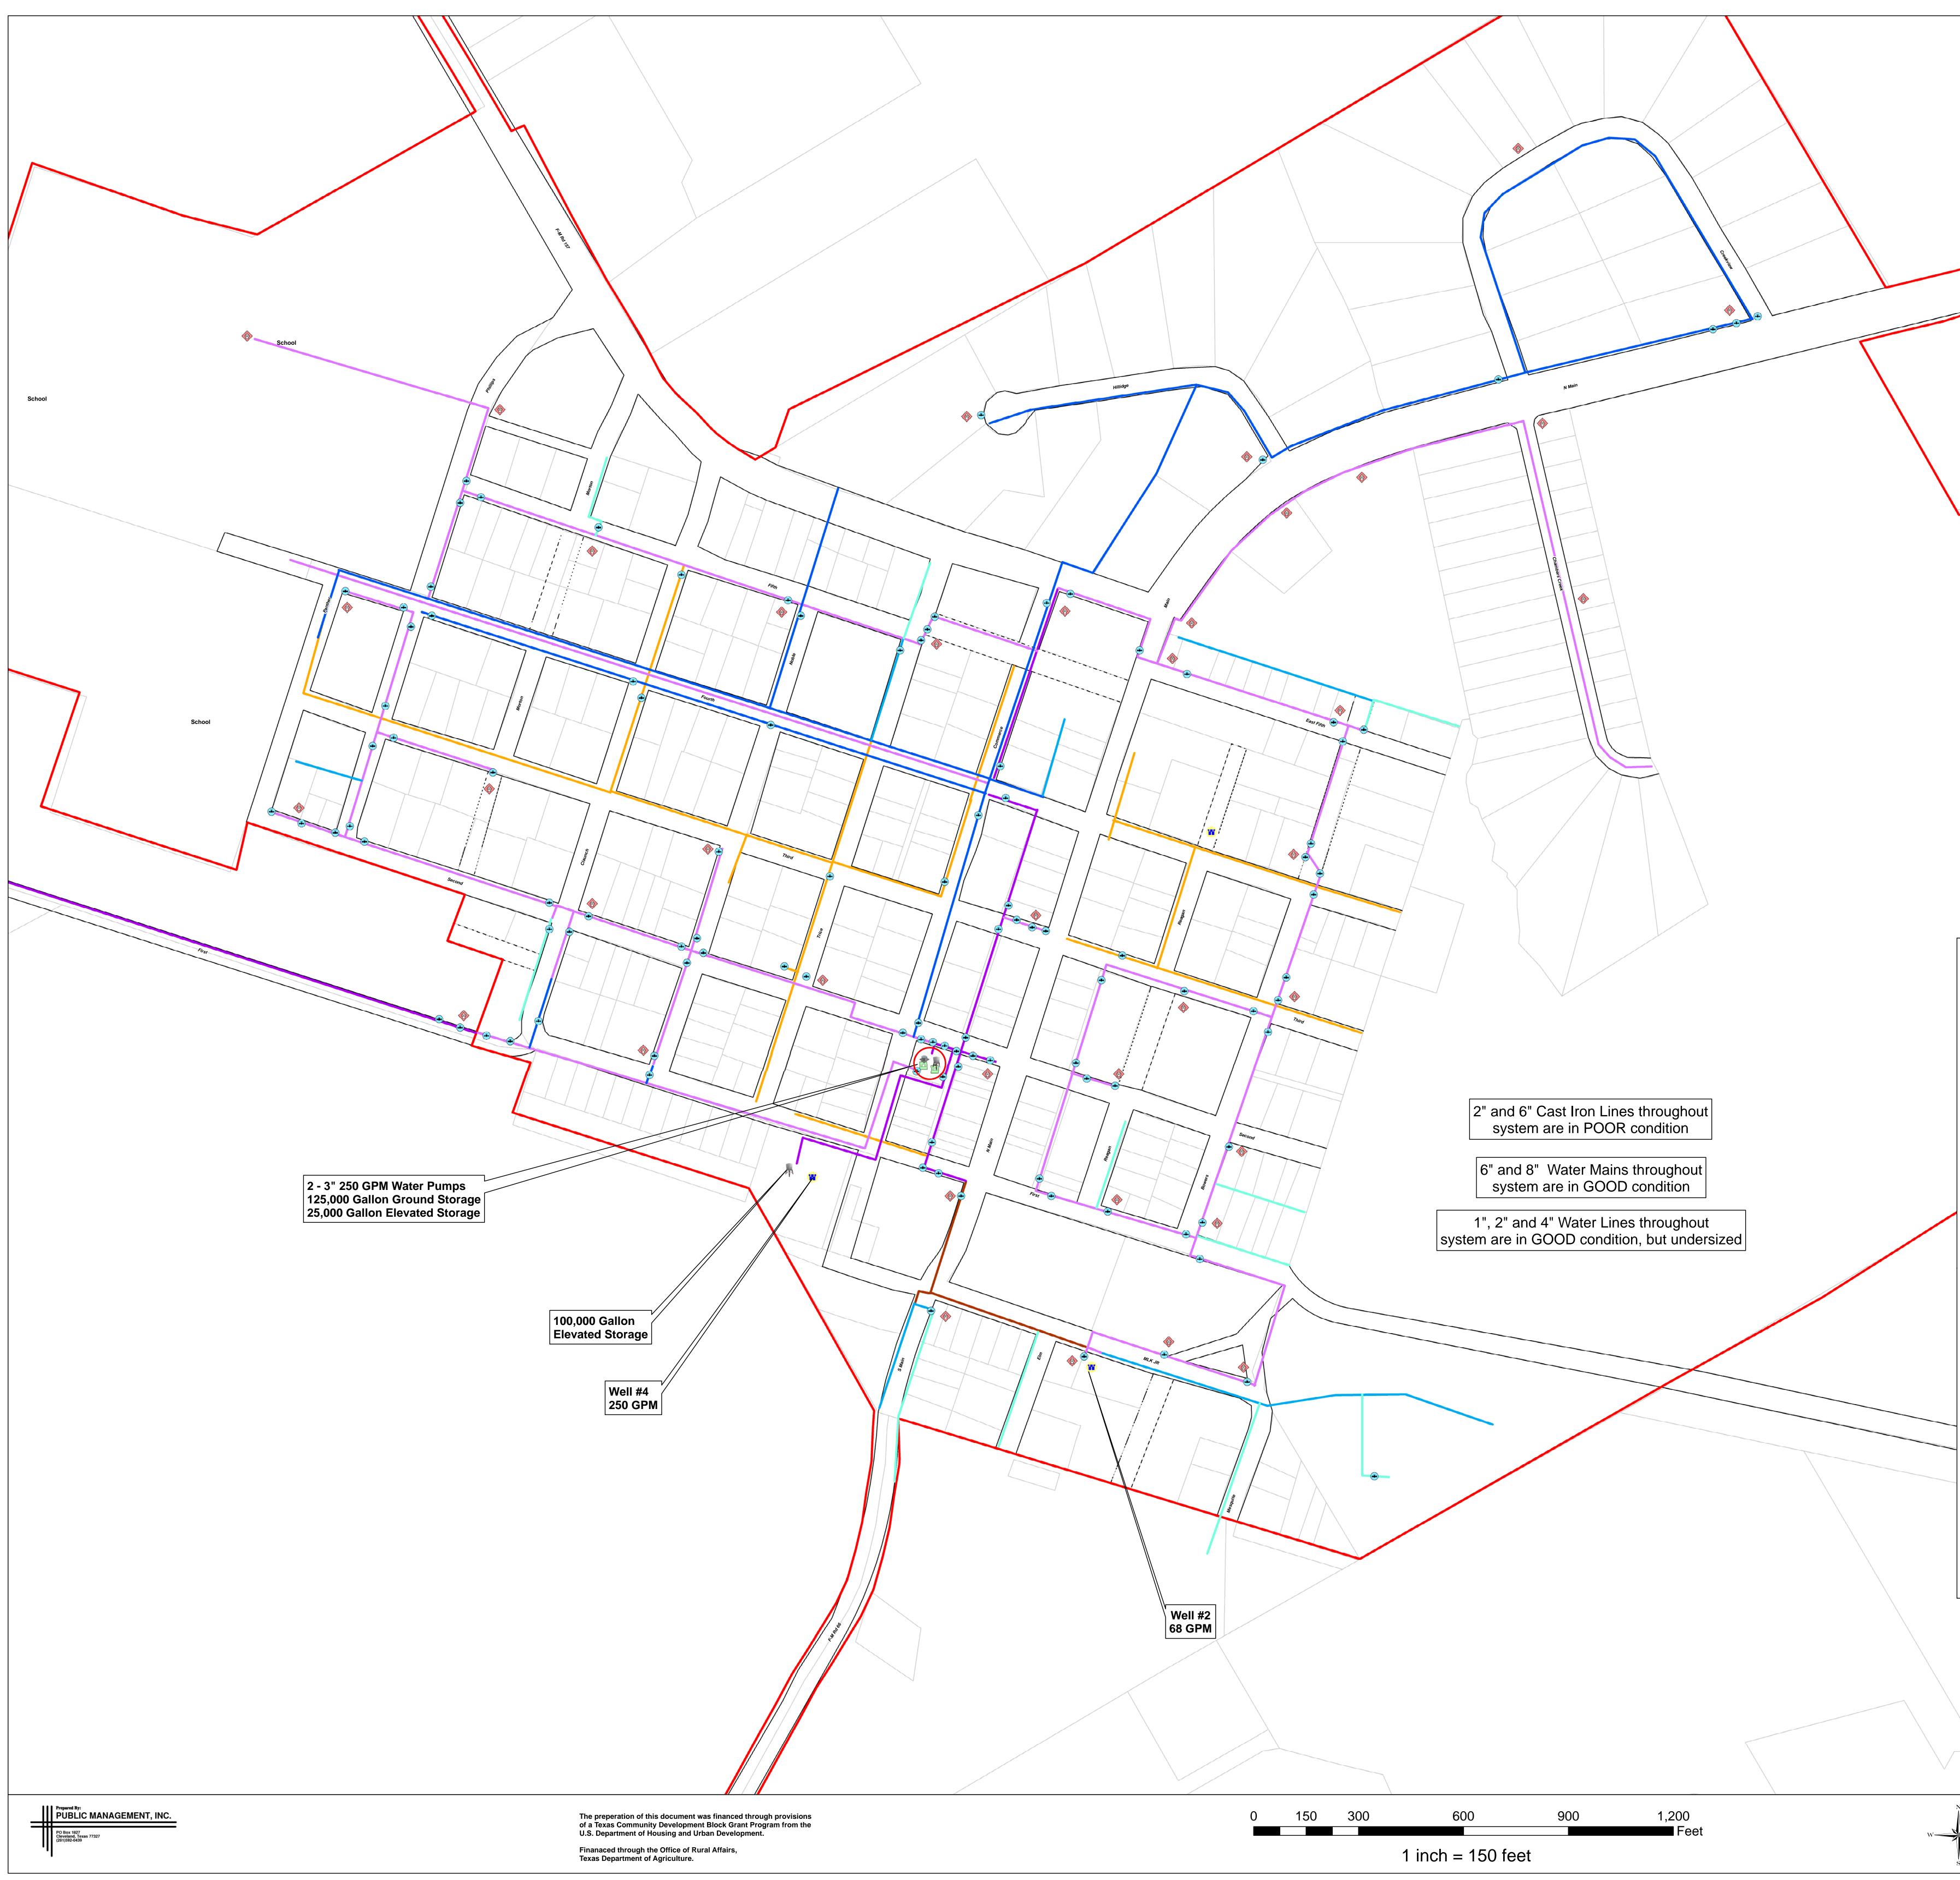

|      | F-M <sup>Rd 66</sup>   |                                 |  |
|------|------------------------|---------------------------------|--|
|      |                        |                                 |  |
|      |                        |                                 |  |
|      |                        |                                 |  |
|      |                        |                                 |  |
|      |                        |                                 |  |
|      |                        |                                 |  |
|      |                        |                                 |  |
|      |                        |                                 |  |
|      |                        |                                 |  |
|      |                        |                                 |  |
|      |                        |                                 |  |
|      |                        |                                 |  |
|      |                        |                                 |  |
|      |                        |                                 |  |
|      |                        |                                 |  |
|      |                        |                                 |  |
| _    |                        |                                 |  |
| Lege | end                    |                                 |  |
|      | City Limits            |                                 |  |
| •    | water valve            |                                 |  |
| •    | ground storage         |                                 |  |
| Apa  | Elevated Storage       |                                 |  |
|      | Hydrant                |                                 |  |
| Ē    | Pump                   |                                 |  |
| w    | Well                   |                                 |  |
|      | 1" PVC Water Line      |                                 |  |
|      | 2" PVC Water Line      |                                 |  |
|      | 4" PVC Water Line      |                                 |  |
|      | 6" PVC Water Main      |                                 |  |
|      | 8" PVC Water Main      |                                 |  |
|      | 2" Cast Iron Water Lir |                                 |  |
|      | 6" Cast Iron Water Li  |                                 |  |
|      |                        |                                 |  |
|      |                        |                                 |  |
|      |                        |                                 |  |
|      |                        |                                 |  |
|      |                        |                                 |  |
|      | Exhibit                | 2013                            |  |
| E    | J                      | CITY OF MAYPEA<br>EXISTING WATE |  |
| 5    |                        |                                 |  |